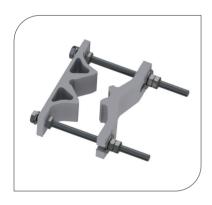

## **FLEXIBILITY**

The mUnit Pole Clamp can handle a wide range of all common tower leg designs, round, square, angle etc. The Pole Clamp also has elongated slotted holes which means that the installer can unhook one half during installation and do not need to handle any loose parts.

### QUALITY

All components are made of anodized aluminium or acid proof stainless steel which gives the support excellent corrosion resistance.

### EASY ASSEMBLY

Handling and installation is very easy thanks to the light weight material of the product.

| ORDER AND TECHNICAL INFORMATION             |                                                                                                                   |                                            |                         |          |                                        |                                                    |
|---------------------------------------------|-------------------------------------------------------------------------------------------------------------------|--------------------------------------------|-------------------------|----------|----------------------------------------|----------------------------------------------------|
| DRAWING NO:                                 | CD 990703                                                                                                         |                                            |                         |          |                                        |                                                    |
| FUNCTION DESCRIPTION:                       | mUnit Pole Clamp for attachment of mUnit Base Mount towards mast, towers or other vertical/horizontal structures. |                                            |                         |          |                                        |                                                    |
| MECHANICAL DATA: Clamp profiles: Fasteners: | Aluminium, nature anodized 20μm<br>Acid proof stainless steel M10 x 185 mm (7,3 in)                               |                                            |                         |          |                                        |                                                    |
| MOUNTING SPAN:                              | TUBES:                                                                                                            | SQUARE PROFILES:                           |                         | 90° ANGL | E                                      | 60° ANGLE:<br>✓                                    |
| Minimum:<br>Maximum:                        | Ø25 mm (1,0 in)<br>Ø120 mm (4,7 in)                                                                               | 35 x 35 mm (1,4 x 1<br>90 x 90 mm (3,5 x 3 | , ,                     |          | nm (1,4 x 1,4 in)<br>nm (3,5 x 3,5 in) | 40 mm (1,6 in) opening<br>100 mm (4,0 in) opening) |
| PACKAGE DIMENSIONS:                         | <b>LENGTH:</b> 210 mm (8,3 in)                                                                                    | WIDTH:<br>235 mm (9,2 in)                  | <b>HEIGHT:</b> 45 mm (1 | ,8 in)   | <b>WEIGHT:</b> 1,5 kg (4 lb)           |                                                    |