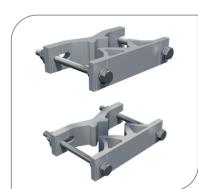

## **FLEXIBILITY**

The mUnit Pole Clamp can handle a wide range of all common tower leg designs, round, square, angle etc. The Pole Clamp also has elongated slotted holes which means that the installer can unhook one half during installation and do not need to handle any loose parts.

### QUALITY

All components are made of anodized aluminium or acid proof stainless steel which gives the support excellent corrosion resistance.