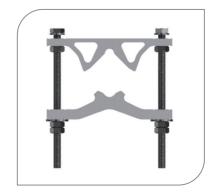

## **FLEXIBILITY**

The mUnit Pole Clamp can handle a wide range of all common tower leg designs, round, square, angle etc. The Pole Clamp also has elongated slotted holes which means that the installer can unhook one half during installation and do not need to handle any loose parts.

### QUALITY

All components are made of anodized aluminium or acid proof stainless steel which gives the support excellent corrosion resistance.