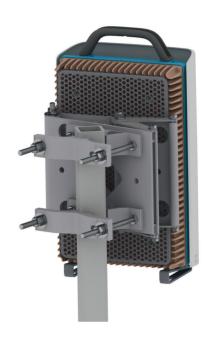

# THE MUNIT POLE CLAMP

is a part of building system for mUnit products and designed for attachment of mUnit Base Mount towards mast, towers or other vertical / horizontal structures.

NOTE! RRU is not included.